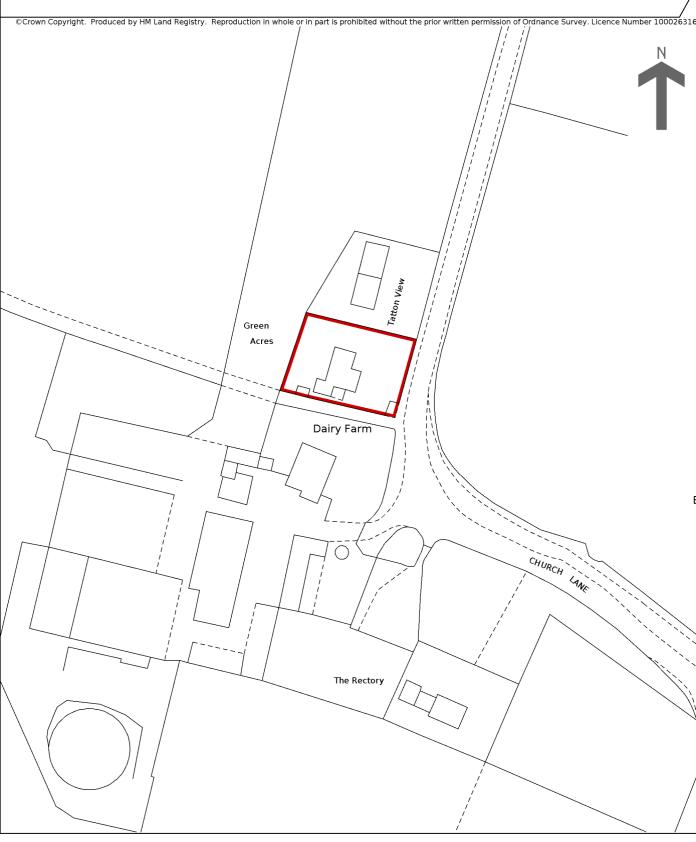

## HM Land Registry Current title plan

Title number **CH572859** Ordnance Survey map reference **SJ7880SE** Scale **1:1250 enlarged from 1:2500** Administrative area **Cheshire East** 

This is a print of the view of the title plan obtained from HM Land Registry showing the state of the title plan on 04 January 2024 at 10:17:09. This title plan shows the general position, not the exact line, of the boundaries. It may be subject to distortions in scale. Measurements scaled from this plan may not match measurements between the same points on the ground.